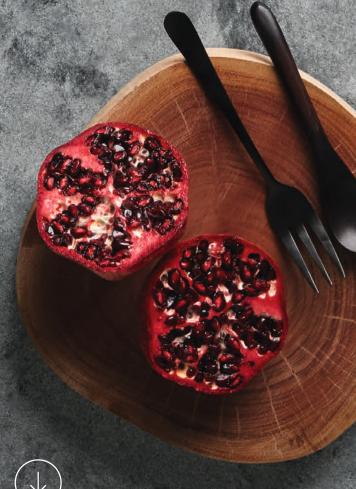

## essastone by Laminex ® Colour Palette

















Benchtop in **NEW Luna Concrete**™

## **Essastone® Colour Palette**



All swatches here are shown at 100% scale. All colours are available in 20mm thickness. Select colours are available in 30mm thickness in WA only. For a free sample visit essastone.com.au

The high content of natural quartz makes Essastone® remarkably resilient and virtually maintenance-free. Essastone is scratch and stain resistant, however no surface, including Essastone, is indestructible. Following the care and maintenance guidelines will help you keep your Essastone surfaces looking great.