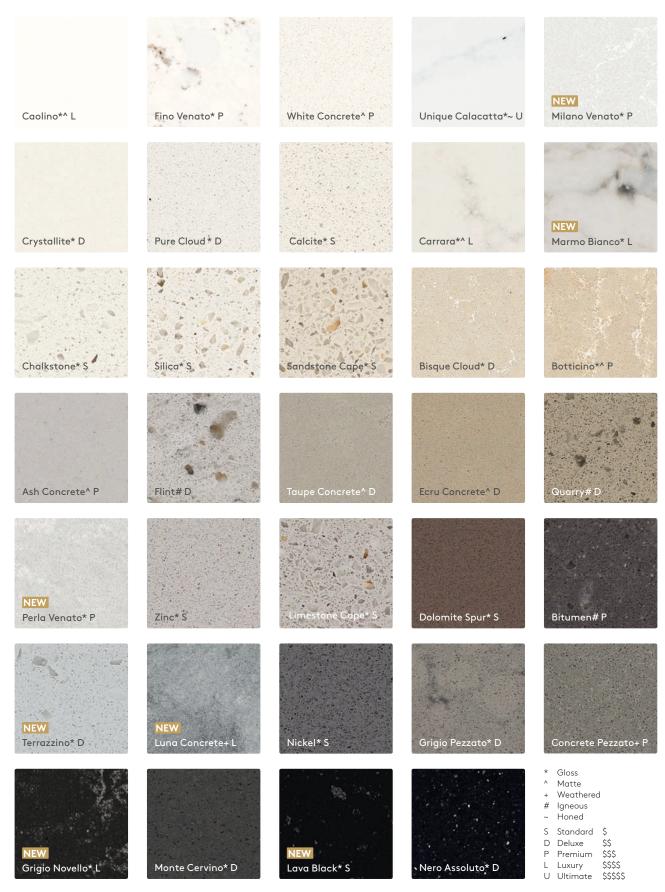

## **Essastone® Colour Palette**

All swatches here are shown at 100% scale. All colours are available in 20mm thickness. Select colours are available in 30mm thickness in WA only. For a free sample visit essastone.com.au