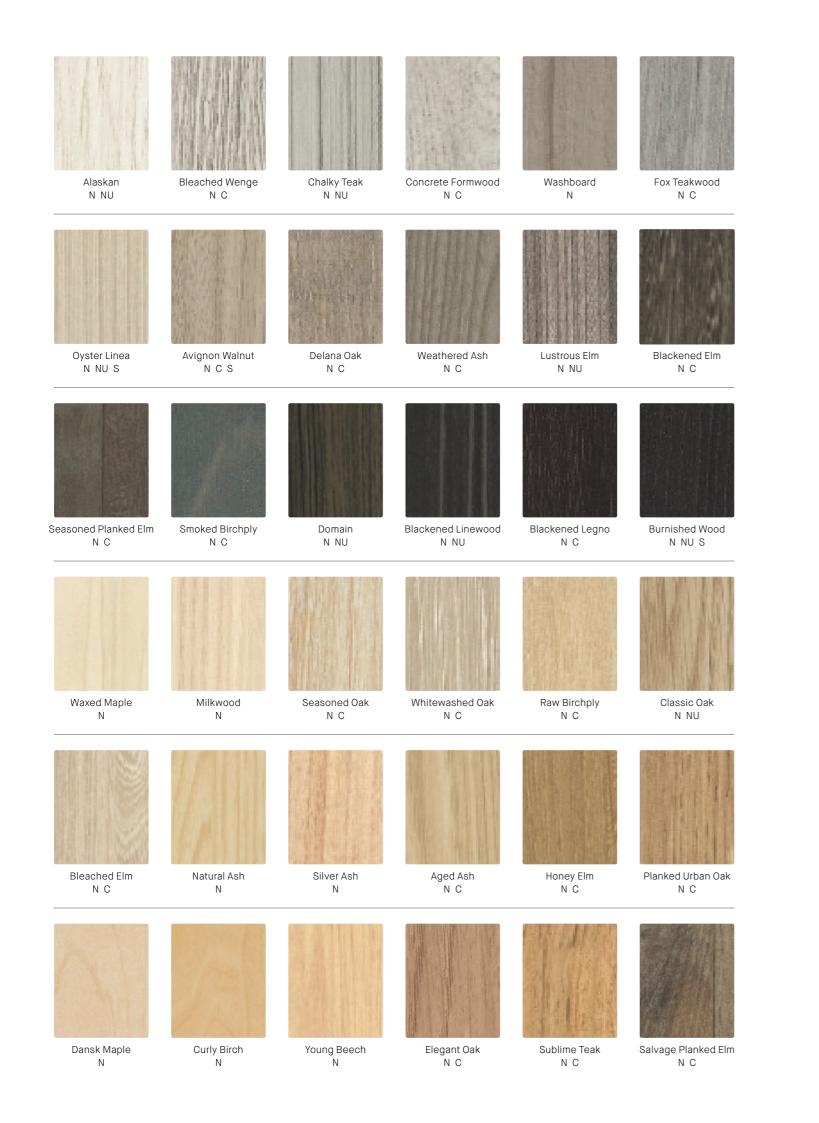

# Woodgrains

Laminex Woodgrain surfaces beautifully reflect the authentic textures and tones of solid timbers. Select from cool and neutral grey tones, through to lighter warm and darker woodgrain surfaces.