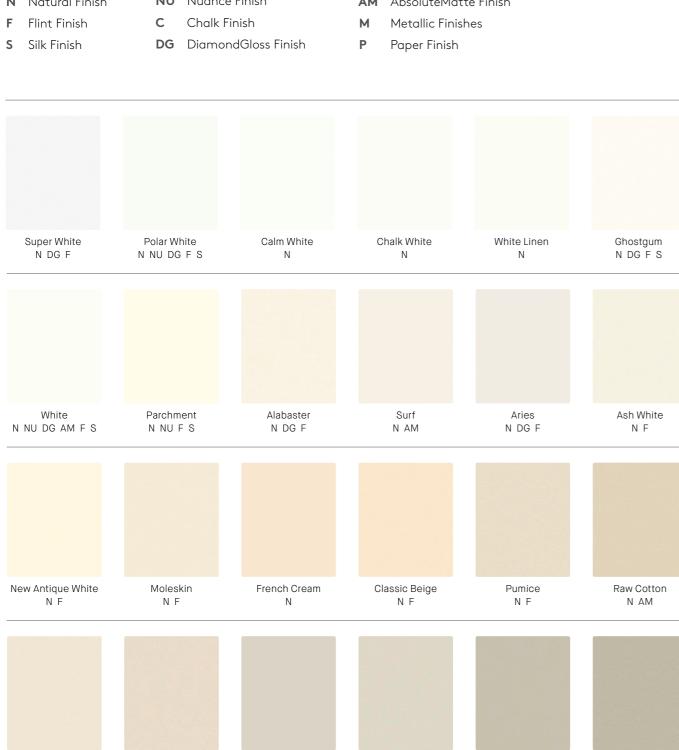

# Whites & Neutrals

Laminex Whites offers a range of base tones giving each shade its distinctive character. Mid tone neutrals are inspired by nature, offering raw, organic characteristics and a selection of dark colours feature deep, earthy browns through to intense charcoals and blacks.

# Legend

Natural Finish

Alpaca

ΝF

**NU** Nuance Finish

AbsoluteMatte Finish

Alpine Mist

Ν