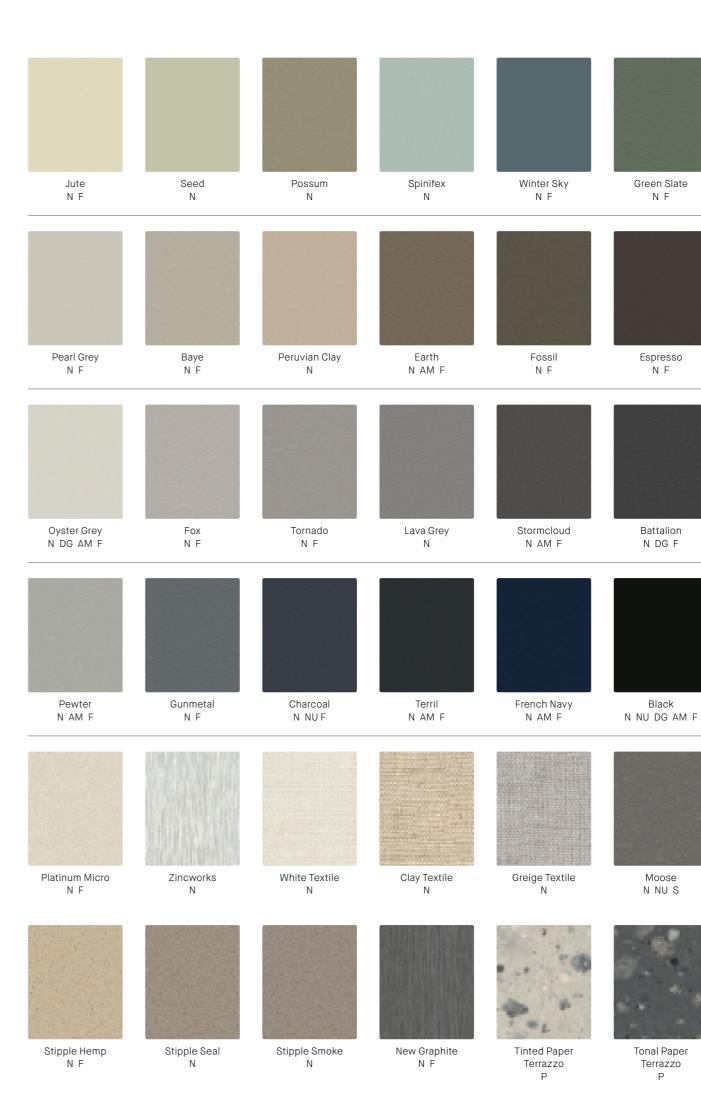

# Whites & Neutrals

Laminex Whites offers a range of base tones giving each shade its distinctive character. Mid tone neutrals are inspired by nature, offering raw, organic characteristics and a selection of dark colours feature deep, earthy browns through to intense charcoals and blacks.

# Legend

Natural Finish

Alpaca

ΝF

**NU** Nuance Finish

AbsoluteMatte Finish

Alpine Mist

Ν