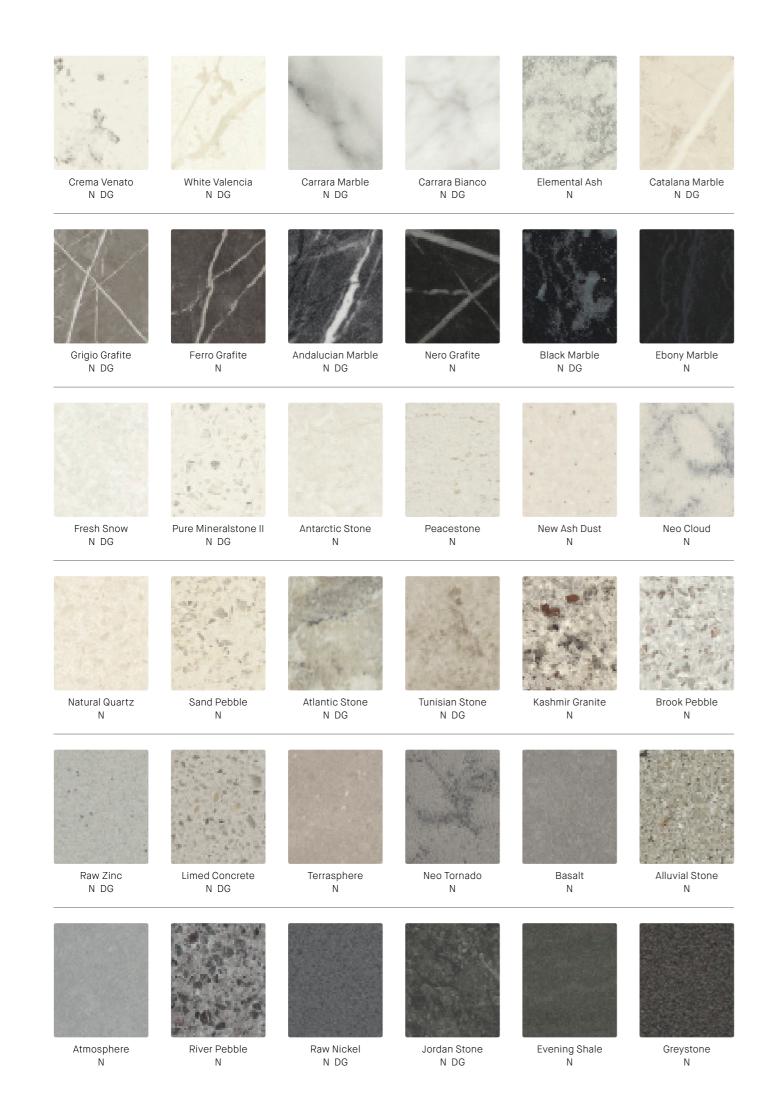

# Minerals

The Minerals range is inspired by timeless marble, granite and concrete surfaces. Marble décors offer sophistication whilst our aggregates deliver a luxurious look of natural stone and quartz. Our concrete surfaces are raw and unrefined and bring a sense of lasting durability.