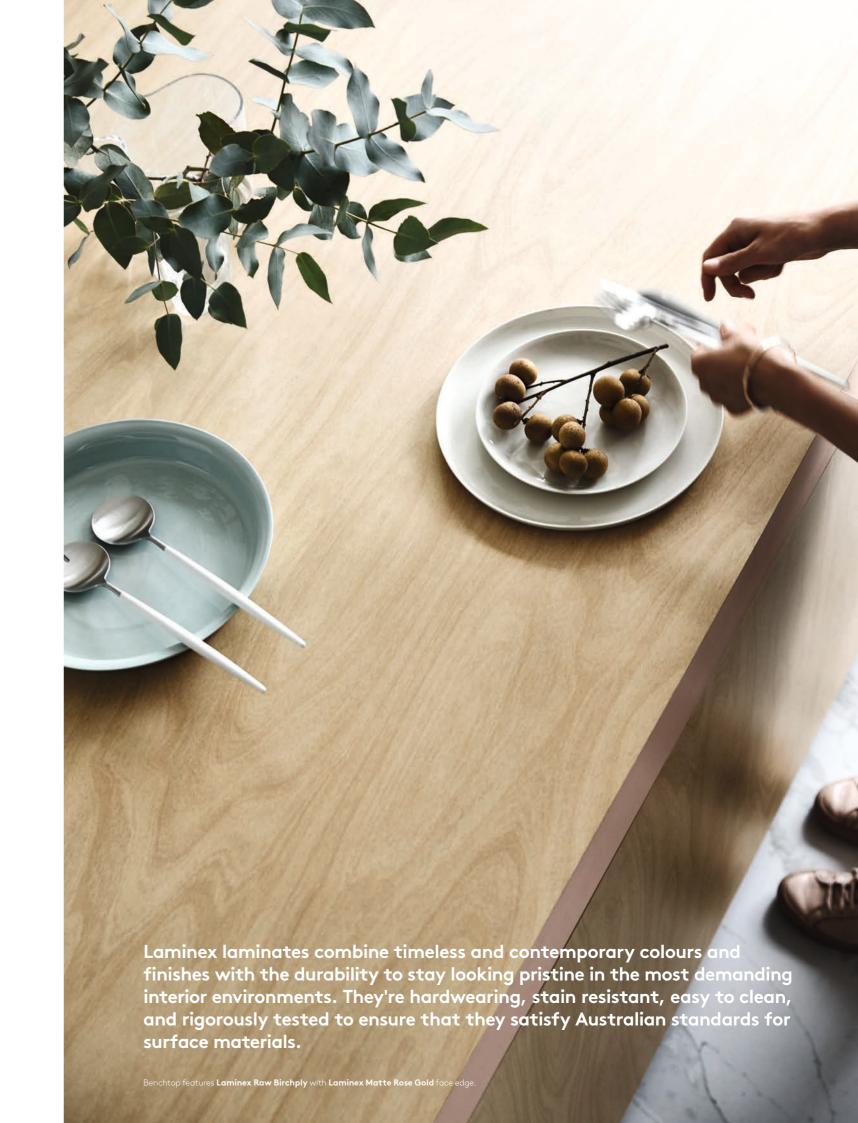

# Woodgrains

Laminex Woodgrain surfaces beautifully reflect the authentic textures and tones of solid timbers. Select from cool and neutral grey tones, through to lighter warm and darker woodgrain surfaces.