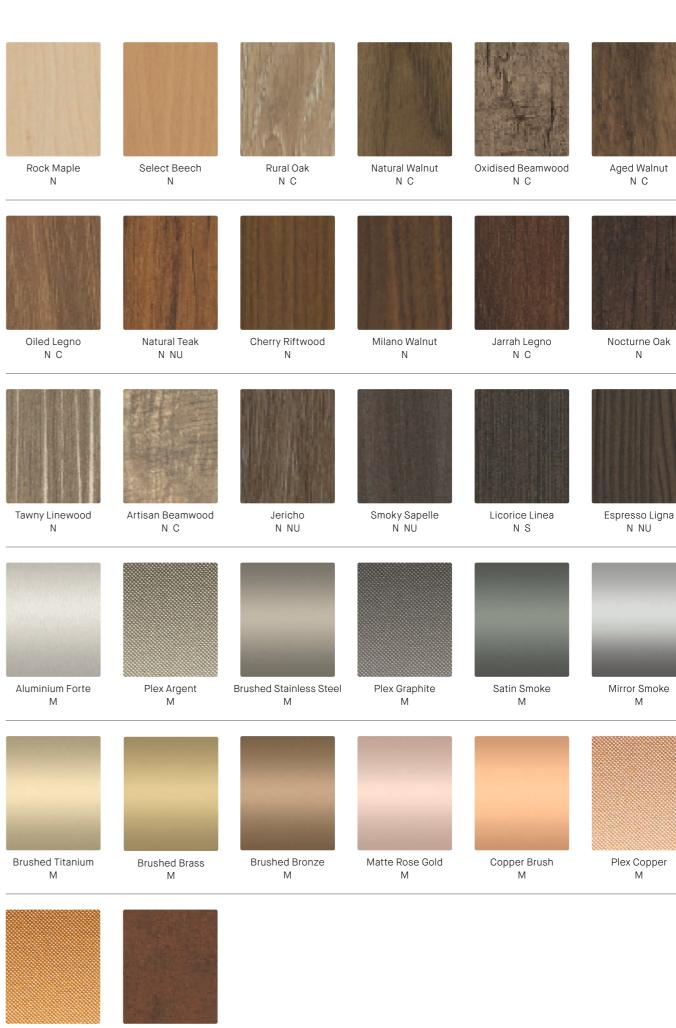

# Woodgrains

Laminex Woodgrain surfaces beautifully reflect the authentic textures and tones of solid timbers. Select from cool and neutral grey tones, through to lighter warm and darker woodgrain surfaces.